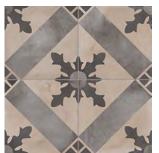

## TERRA

**FULL PATTERN** 

**FULL PATTERN** 

**FULL PATTERN** 

**FULL PATTERN** 

**CARDINALE** 

**GEOMETRIA** 

**GIGLIO** 

## FLOOR/WALL APPLICATION

| 8" x 8" | CARDINALE | MCTERCARD8F |
|---------|-----------|-------------|
|         | GEOMETRIA | MCTERGEOM8F |
|         | GIGLIO    | MCTERGIGL8F |
|         | ORNAMENTO | MCTERORN8F  |
|         |           |             |

Image is intended to display pattern variation only and may not show the available color, size or installation of the tile selected. Please refer to packaging for available options.