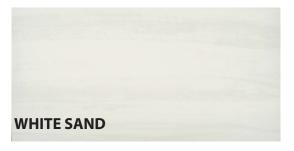

## FLOOR / WALL APPLICATION

| 12" x 24"      | HEATHER GRAY | RNALLGRAY1224  |
|----------------|--------------|----------------|
|                | SOFT BEIGE   | RNALLBEIG1224  |
|                | WHITE SAND   | RNALLWHIT1224  |
| 2" x 2" MOSAIC | HEATHER GRAY | RNALLGRAY22M   |
|                | SOFT BEIGE   | RNALLBEIG22M   |
|                | WHITE SAND   | RNALLWHIT22M   |
| 3" x 12" BN    | HEATHER GRAY | RNALLGRAY312BN |
|                | SOFT BEIGE   | RNALLBEIG312BN |
|                | WHITE SAND   | RNALLWHIT312BN |
|                |              |                |