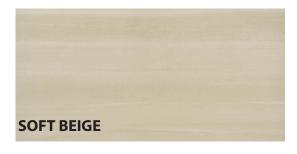

## FLOOR / WALL APPLICATION

| 12" x 24"      | HEATHER GRAY | RNALLGRAY1224  |
|----------------|--------------|----------------|
|                | SOFT BEIGE   | RNALLBEIG1224  |
|                | WHITE SAND   | RNALLWHIT1224  |
| 2" x 2" MOSAIC | HEATHER GRAY | RNALLGRAY22M   |
|                | SOFT BEIGE   | RNALLBEIG22M   |
|                | WHITE SAND   | RNALLWHIT22M   |
| 3" x 12" BN    | HEATHER GRAY | RNALLGRAY312BN |
|                | SOFT BEIGE   | RNALLBEIG312BN |
|                | WHITE SAND   | RNALLWHIT312BN |
|                |              |                |