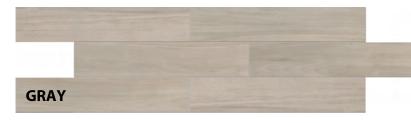

## FLOOR / WALL APPLICATION

| 6" x 36" | GRAY     | RNMTRGRAY636 |
|----------|----------|--------------|
|          | GUNSTOCK | RNMTRGUNS636 |
|          | NATURAL  | RNMTRNATU636 |
|          | PECAN    | RNMTRPECA636 |
|          | WALNUT   | RNMTRWALN636 |
|          |          |              |