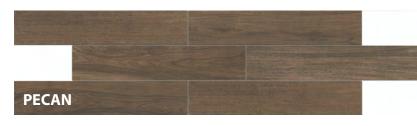

## MT. ROYALE

Image is intended to display pattern variation only and may not show the available color, size or installation of the tile selected. Please refer to packaging for available options.

## FLOOR / WALL APPLICATION

| 6" x 36" | GRAY     | RNMTRGRAY636 |
|----------|----------|--------------|
|          | GUNSTOCK | RNMTRGUNS636 |
|          | NATURAL  | RNMTRNATU636 |
|          | PECAN    | RNMTRPECA636 |
|          | WALNUT   | RNMTRWALN636 |
|          |          |              |