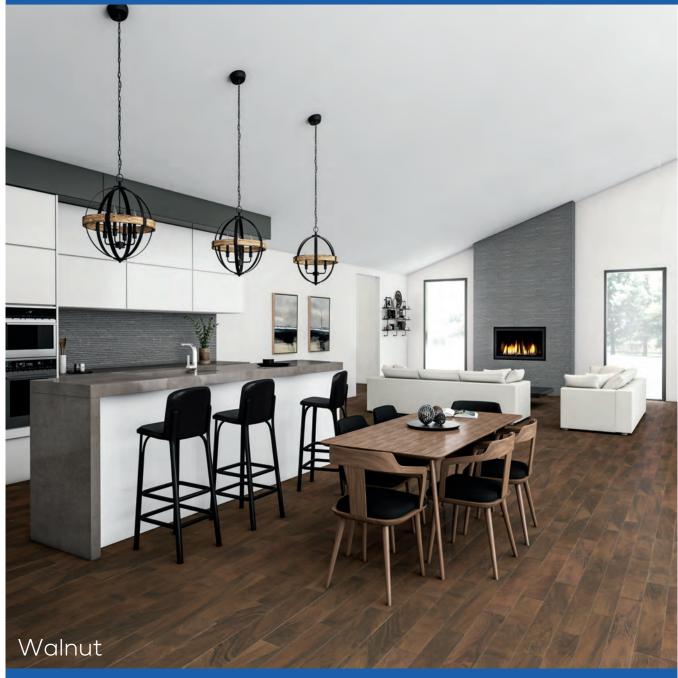

## MT. ROYALE

Image is intended to display pattern variation only and may not show the available color, size or installation of the tile selected. Please refer to packaging for available options.

## FLOOR / WALL APPLICATION

| 6" x 36" | GRAY     | RNMTRGRAY636 |
|----------|----------|--------------|
|          | GUNSTOCK | RNMTRGUNS636 |
|          | NATURAL  | RNMTRNATU636 |
|          | PECAN    | RNMTRPECA636 |
|          | WALNUT   | RNMTRWALN636 |
|          |          |              |