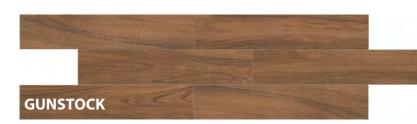

## FLOOR / WALL APPLICATION

| 6" x 36" | GRAY     | RNMTRGRAY636 |
|----------|----------|--------------|
|          | GUNSTOCK | RNMTRGUNS636 |
|          | NATURAL  | RNMTRNATU636 |
|          | PECAN    | RNMTRPECA636 |
|          | WALNUT   | RNMTRWALN636 |
|          |          |              |