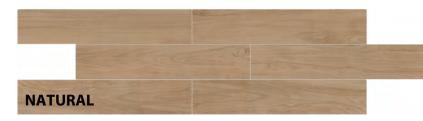

## FLOOR / WALL APPLICATION

| 6" x 36" | GRAY     | RNMTRGRAY636 |
|----------|----------|--------------|
|          | GUNSTOCK | RNMTRGUNS636 |
|          | NATURAL  | RNMTRNATU636 |
|          | PECAN    | RNMTRPECA636 |
|          | WALNUT   | RNMTRWALN636 |
|          |          |              |