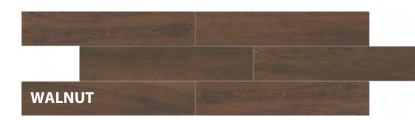

## MT. ROYALE

Image is intended to display pattern variation only and may not show the available color, size or installation of the tile selected. Please refer to packaging for available options.

## FLOOR / WALL APPLICATION

| 6" x 36" | GRAY     | RNMTRGRAY636 |
|----------|----------|--------------|
|          | GUNSTOCK | RNMTRGUNS636 |
|          | NATURAL  | RNMTRNATU636 |
|          | PECAN    | RNMTRPECA636 |
|          | WALNUT   | RNMTRWALN636 |
|          |          |              |