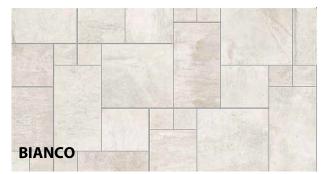

| SIZE                     | COLOR  | PART NUMBER    |
|--------------------------|--------|----------------|
| FLOOR / WALL APPLICATION |        |                |
| 12"x 24"                 | BIANCO | DCGOTBIAN1224  |
|                          | GRAY   | DCGOTGRAY1224  |
|                          | NERO   | DCGOTNERO1224  |
| 12"x 12"                 | BIANCO | DCGOTBIAN12    |
|                          | GRAY   | DCGOTGRAY12    |
|                          | NERO   | DCGOTNERO12    |
| 2" x 2 " MOSAIC          | BIANCO | DCGOTBIAN22M   |
|                          | GRAY   | DCGOTGRAY22M   |
|                          | NERO   | DCGOTNERO22M   |
| 3"x 12"BN                | BIANCO | DCGOTBIAN312BN |
|                          | GRAY   | DCGOTGRAY312BN |
|                          | NERO   | DCGOTNERO312BN |