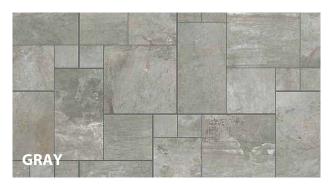

| SIZE                     | COLOR  | PART NUMBER    |
|--------------------------|--------|----------------|
| FLOOR / WALL APPLICATION |        |                |
| 12"x 24"                 | BIANCO | DCGOTBIAN1224  |
|                          | GRAY   | DCGOTGRAY1224  |
|                          | NERO   | DCGOTNERO1224  |
| 12"x 12"                 | BIANCO | DCGOTBIAN12    |
|                          | GRAY   | DCGOTGRAY12    |
|                          | NERO   | DCGOTNERO12    |
| 2" x 2 " MOSAIC          | BIANCO | DCGOTBIAN22M   |
|                          | GRAY   | DCGOTGRAY22M   |
|                          | NERO   | DCGOTNERO22M   |
| 3"x 12"BN                | BIANCO | DCGOTBIAN312BN |
|                          | GRAY   | DCGOTGRAY312BN |
|                          | NERO   | DCGOTNERO312BN |