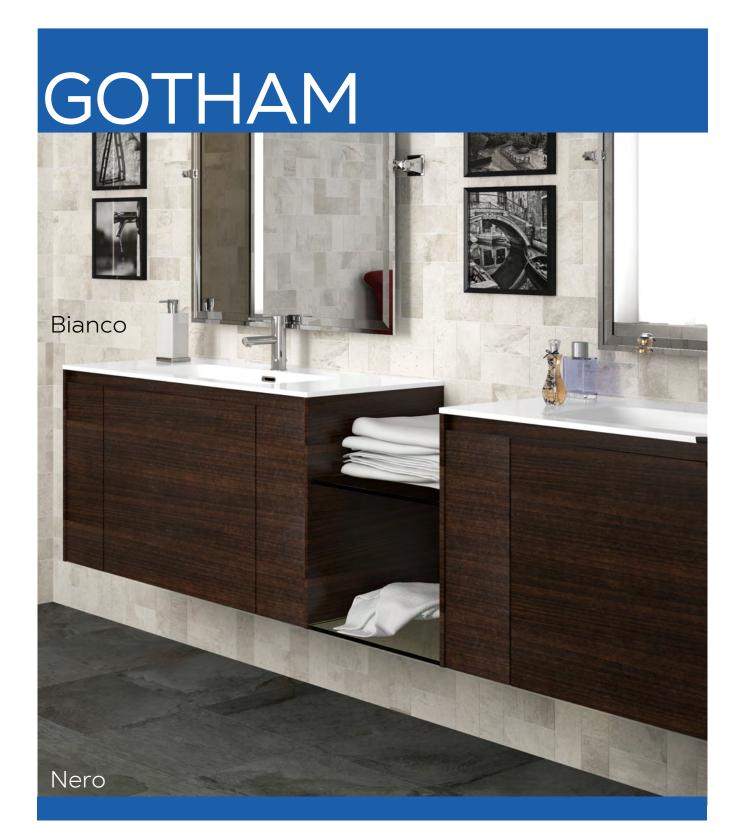

| SIZE                     | COLOR  | PART NUMBER    |
|--------------------------|--------|----------------|
| FLOOR / WALL APPLICATION |        |                |
| 12"x 24"                 | BIANCO | DCGOTBIAN1224  |
|                          | GRAY   | DCGOTGRAY1224  |
|                          | NERO   | DCGOTNERO1224  |
| 12"x 12"                 | BIANCO | DCGOTBIAN12    |
|                          | GRAY   | DCGOTGRAY12    |
|                          | NERO   | DCGOTNERO12    |
| 2" x 2 " MOSAIC          | BIANCO | DCGOTBIAN22M   |
|                          | GRAY   | DCGOTGRAY22M   |
|                          | NERO   | DCGOTNERO22M   |
| 3"x 12"BN                | BIANCO | DCGOTBIAN312BN |
|                          | GRAY   | DCGOTGRAY312BN |
|                          | NERO   | DCGOTNERO312BN |