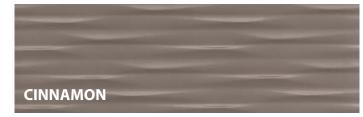

# AURA DOLCE WAVE

### **AURA DOLCE WAVE**

| 6"x 18" | CINNAMON | RNAURCINN618W |
|---------|----------|---------------|
|         | LATTE    | RNAURLATT618W |
|         | MERINGUE | RNAURMERI618W |