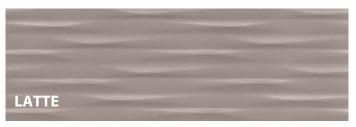

# AURA DOLCE WAVE

### **AURA DOLCE WAVE**

| 6"x 18" | CINNAMON | RNAURCINN618W |
|---------|----------|---------------|
|         | LATTE    | RNAURLATT618W |
|         | MERINGUE | RNAURMERI618W |