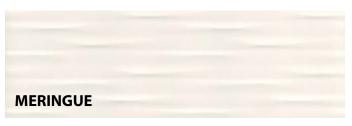

# AURA DOLCE WAVE

### **AURA DOLCE WAVE**

| 6"x 18" | CINNAMON | RNAURCINN618W |
|---------|----------|---------------|
|         | LATTE    | RNAURLATT618W |
|         | MERINGUE | RNAURMERI618W |