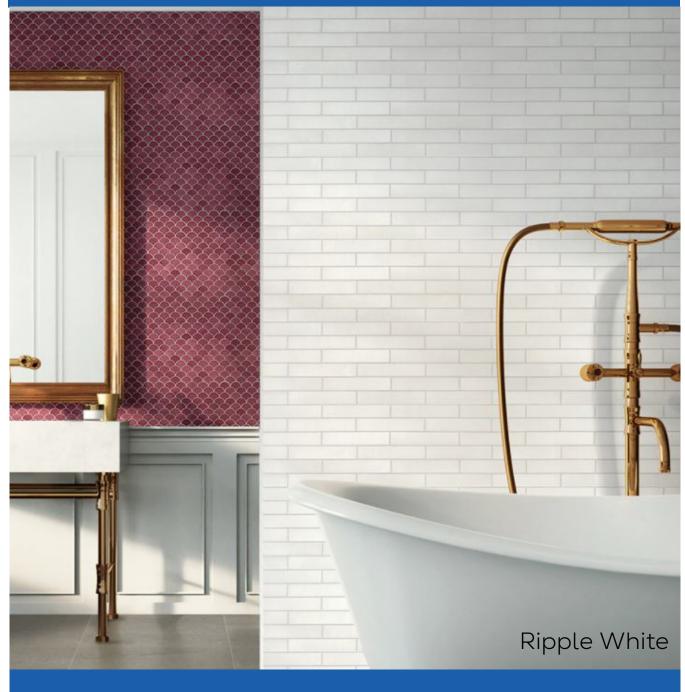

# **RIPPLE**

## RIPPLE

| 2"x8" | GREY  | DARIPGRAY2X8 |
|-------|-------|--------------|
|       | WHITE | DARIPWHIT2X8 |