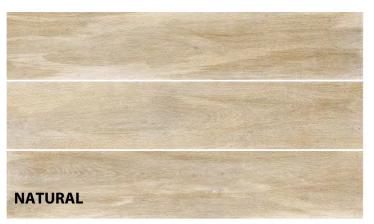

## HARDIN VALLEY

Image is intended to display pattern variation only and may not show the available color, size or installation of the tile selected. Please refer to packaging for available options.

## FLOOR APPLICATION

| 8" x 48" | BIANCO  | DCHARBIAN848 |
|----------|---------|--------------|
|          | GRAY    | DCHARGRAY848 |
|          | NATURAL | DCHARNATU848 |
|          | NERO    | DCHARNERO848 |