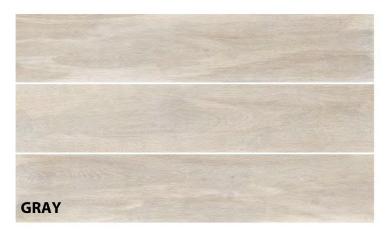

## HARDIN VALLEY

Image is intended to display pattern variation only and may not show the available color, size or installation of the tile selected. Please refer to packaging for available options.

## FLOOR APPLICATION

| 8" x 48" | BIANCO  | DCHARBIAN848 |
|----------|---------|--------------|
|          | GRAY    | DCHARGRAY848 |
|          | NATURAL | DCHARNATU848 |
|          | NERO    | DCHARNERO848 |