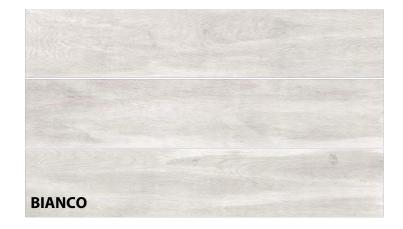

## HARDIN VALLEY

Image is intended to display pattern variation only and may not show the available color, size or installation of the tile selected. Please refer to packaging for available options.

## FLOOR APPLICATION

| 8" x 48" | BIANCO  | DCHARBIAN848 |
|----------|---------|--------------|
|          | GRAY    | DCHARGRAY848 |
|          | NATURAL | DCHARNATU848 |
|          | NERO    | DCHARNERO848 |