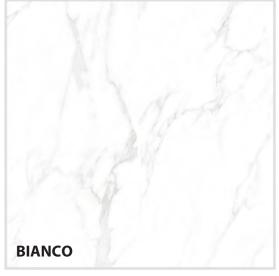

PRODUCT SPECIFICATIONS

POLISHED PORCELAIN

| FLOOR / WALL APPLICATION |        |                 |  |
|--------------------------|--------|-----------------|--|
| 24" x 24"                | BIANCO | AMCARBIAN24     |  |
|                          | ORO    | AMCARORO24      |  |
| 12"x 24"                 | BIANCO | AMCARBIAN1224P  |  |
|                          | ORO    | AMCARORO1224P   |  |
| 2" x 2" MOSAIC           | BIANCO | ROSTAWHIT22UP   |  |
|                          | ORO    | ROSTAWHIT22UP   |  |
| 3" x 12" BN              | BIANCO | AMCARBIAN312BNP |  |
|                          | ORO    | AMCARORO312BNP  |  |