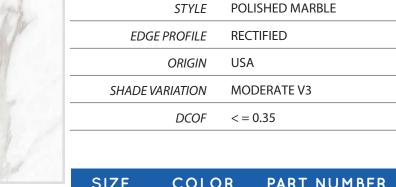

## CARENZA POLISHED

TYPE

| 0126 | COLON | TAILT NOT | I D L II |
|------|-------|-----------|----------|
|      |       |           |          |
|      |       |           |          |
|      |       |           |          |

PRODUCT SPECIFICATIONS

POLISHED PORCELAIN

| FLOOR / WALL APPLICATION |        |                 |  |
|--------------------------|--------|-----------------|--|
| 24" x 24"                | BIANCO | AMCARBIAN24     |  |
|                          | ORO    | AMCARORO24      |  |
| 12"x 24"                 | BIANCO | AMCARBIAN1224P  |  |
|                          | ORO    | AMCARORO1224P   |  |
| 2" x 2" MOSAIC           | BIANCO | ROSTAWHIT22UP   |  |
|                          | ORO    | ROSTAWHIT22UP   |  |
| 3" x 12" BN              | BIANCO | AMCARBIAN312BNP |  |
|                          | ORO    | AMCARORO312BNP  |  |