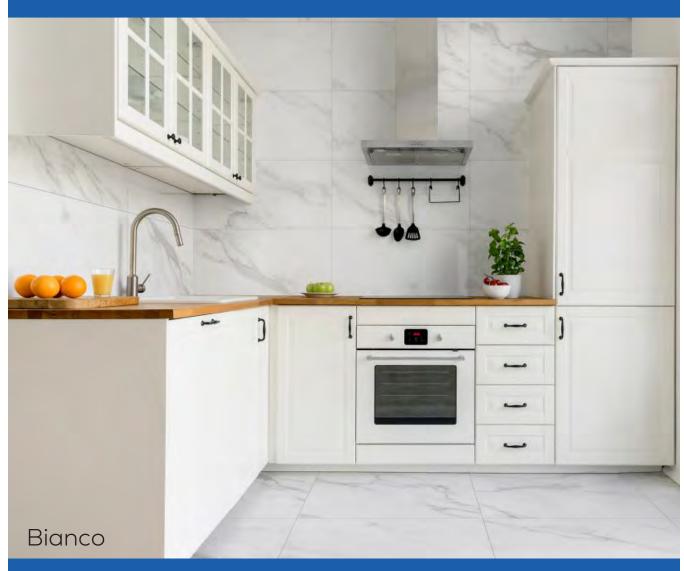

PRODUCT SPECIFICATIONS

POLISHED PORCELAIN

| FLOOR / WALL APPLICATION |        |                 |  |
|--------------------------|--------|-----------------|--|
| 24" x 24"                | BIANCO | AMCARBIAN24     |  |
|                          | ORO    | AMCARORO24      |  |
| 12"x 24"                 | BIANCO | AMCARBIAN1224P  |  |
|                          | ORO    | AMCARORO1224P   |  |
| 2" x 2" MOSAIC           | BIANCO | ROSTAWHIT22UP   |  |
|                          | ORO    | ROSTAWHIT22UP   |  |
| 3" x 12" BN              | BIANCO | AMCARBIAN312BNP |  |
|                          | ORO    | AMCARORO312BNP  |  |