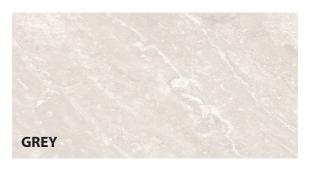

## FLOOR / WALL APPLICATION

| 12" x 24"      | BEIGE | PAPALBEIG1224  |
|----------------|-------|----------------|
|                | GREY  | PAPALGREY1224  |
|                | WHITE | PAPALWHIT1224  |
| 2" x 2" MOSAIC | BEIGE | PAPALBEIG22M   |
|                | GREY  | PAPALGREY22M   |
|                | WHITE | PAPALWHIT22M   |
| 3"x 12"BN      | BEIGE | PAPALBEIG312BN |
|                | GREY  | PAPALGREY312BN |
|                | WHITE | PAPALWHIT312BN |