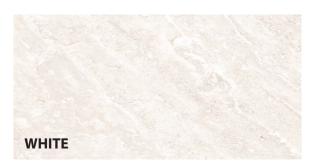

## FLOOR / WALL APPLICATION

| 12" x 24"      | BEIGE | PAPALBEIG1224  |
|----------------|-------|----------------|
|                | GREY  | PAPALGREY1224  |
|                | WHITE | PAPALWHIT1224  |
| 2" x 2" MOSAIC | BEIGE | PAPALBEIG22M   |
|                | GREY  | PAPALGREY22M   |
|                | WHITE | PAPALWHIT22M   |
| 3"x 12"BN      | BEIGE | PAPALBEIG312BN |
|                | GREY  | PAPALGREY312BN |
|                | WHITE | PAPALWHIT312BN |