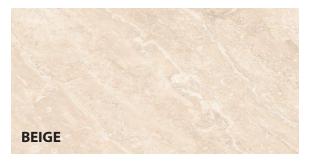

## FLOOR / WALL APPLICATION

| 12" x 24"      | BEIGE | PAPALBEIG1224  |
|----------------|-------|----------------|
|                | GREY  | PAPALGREY1224  |
|                | WHITE | PAPALWHIT1224  |
| 2" x 2" MOSAIC | BEIGE | PAPALBEIG22M   |
|                | GREY  | PAPALGREY22M   |
|                | WHITE | PAPALWHIT22M   |
| 3"x 12"BN      | BEIGE | PAPALBEIG312BN |
|                | GREY  | PAPALGREY312BN |
|                | WHITE | PAPALWHIT312BN |