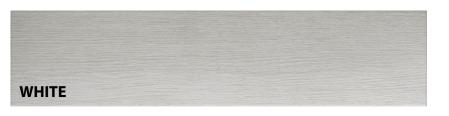

## **FLOOR APPLICATION**

| 8" x 36" | WHITE | LAFLAWHIT836 |
|----------|-------|--------------|
|----------|-------|--------------|