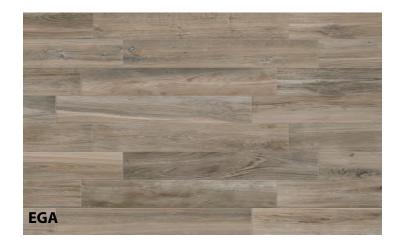

COTTAGE

Image is intended to display pattern variation only and may not show the available color, size or installation of the tile selected. Please refer to packaging for available options.

## FLOOR / WALL APPLICATION

| 9" x 40" | EGA    | CNCOTEGA940  |
|----------|--------|--------------|
|          | FASSA  | CNCOTFASS940 |
|          | ORTLES | CNCOTORTL940 |
|          | SELVA  | CNCOTSELV940 |