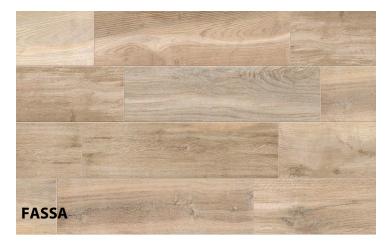

COTTAGE

Image is intended to display pattern variation only and may not show the available color, size or installation of the tile selected. Please refer to packaging for available options.

## FLOOR / WALL APPLICATION

| 9" x 40" | EGA    | CNCOTEGA940  |
|----------|--------|--------------|
|          | FASSA  | CNCOTFASS940 |
|          | ORTLES | CNCOTORTL940 |
|          | SELVA  | CNCOTSELV940 |