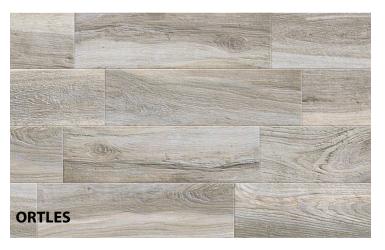

COTTAGE

Image is intended to display pattern variation only and may not show the available color, size or installation of the tile selected. Please refer to packaging for available options.

## FLOOR / WALL APPLICATION

| 9" x 40" | EGA    | CNCOTEGA940  |
|----------|--------|--------------|
|          | FASSA  | CNCOTFASS940 |
|          | ORTLES | CNCOTORTL940 |
|          | SELVA  | CNCOTSELV940 |