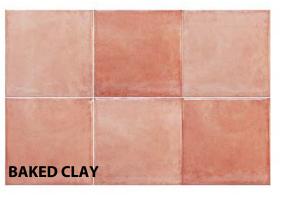

## WALL APPLICATION

| 6" x 6" BAKED CLAY  BLUE STEEL  COTTON | BAKED CLAY                     | LAOLACLAY6     |
|----------------------------------------|--------------------------------|----------------|
|                                        | BLUE STEEL                     | LAOLABLUE6     |
|                                        | LAOLACOTT6                     |                |
|                                        | GREEN LEAF                     | LAOLAGREE6     |
|                                        | WARM GRAY                      | LAOLAGRAY6     |
|                                        | WHITE                          | LAOLAWHIT6     |
| 2" x 6" BN                             | "x 6" BN BAKED CLAY BLUE STEEL | LAOLACLAY26SBN |
|                                        |                                | LAOLABLUE26SBN |
| COTTON  GREEN LEAF  WARM GRAY  WHITE   | LAOLACOTT26SBN                 |                |
|                                        | GREEN LEAF                     | LAOLAGREE26SBN |
|                                        | WARM GRAY                      | LAOLAGRAY26SBN |
|                                        | WHITE                          | LAOLAWHIT26SBN |
|                                        |                                |                |