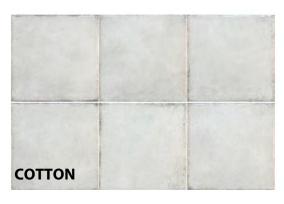

## WALL APPLICATION

| 6" x 6" BAKED CLAY  BLUE STEEL  COTTON | BAKED CLAY                     | LAOLACLAY6     |
|----------------------------------------|--------------------------------|----------------|
|                                        | BLUE STEEL                     | LAOLABLUE6     |
|                                        | LAOLACOTT6                     |                |
|                                        | GREEN LEAF                     | LAOLAGREE6     |
|                                        | WARM GRAY                      | LAOLAGRAY6     |
|                                        | WHITE                          | LAOLAWHIT6     |
| 2" x 6" BN                             | "x 6" BN BAKED CLAY BLUE STEEL | LAOLACLAY26SBN |
|                                        |                                | LAOLABLUE26SBN |
| COTTON  GREEN LEAF  WARM GRAY  WHITE   | LAOLACOTT26SBN                 |                |
|                                        | GREEN LEAF                     | LAOLAGREE26SBN |
|                                        | WARM GRAY                      | LAOLAGRAY26SBN |
|                                        | WHITE                          | LAOLAWHIT26SBN |
|                                        |                                |                |