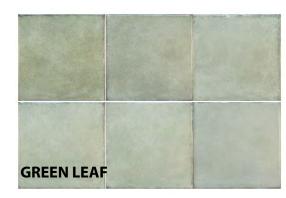

## WALL APPLICATION

| 6" x 6" BAKED CLAY  BLUE STEEL  COTTON | BAKED CLAY                     | LAOLACLAY6     |
|----------------------------------------|--------------------------------|----------------|
|                                        | BLUE STEEL                     | LAOLABLUE6     |
|                                        | LAOLACOTT6                     |                |
|                                        | GREEN LEAF                     | LAOLAGREE6     |
|                                        | WARM GRAY                      | LAOLAGRAY6     |
|                                        | WHITE                          | LAOLAWHIT6     |
| 2" x 6" BN                             | "x 6" BN BAKED CLAY BLUE STEEL | LAOLACLAY26SBN |
|                                        |                                | LAOLABLUE26SBN |
| COTTON  GREEN LEAF  WARM GRAY  WHITE   | LAOLACOTT26SBN                 |                |
|                                        | GREEN LEAF                     | LAOLAGREE26SBN |
|                                        | WARM GRAY                      | LAOLAGRAY26SBN |
|                                        | WHITE                          | LAOLAWHIT26SBN |
|                                        |                                |                |