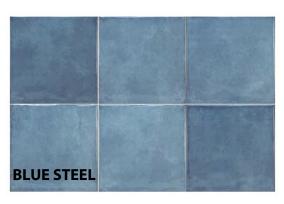

## WALL APPLICATION

| 6" x 6" BAKED CLAY  BLUE STEEL  COTTON | BAKED CLAY                     | LAOLACLAY6     |
|----------------------------------------|--------------------------------|----------------|
|                                        | BLUE STEEL                     | LAOLABLUE6     |
|                                        | LAOLACOTT6                     |                |
|                                        | GREEN LEAF                     | LAOLAGREE6     |
|                                        | WARM GRAY                      | LAOLAGRAY6     |
|                                        | WHITE                          | LAOLAWHIT6     |
| 2" x 6" BN                             | "x 6" BN BAKED CLAY BLUE STEEL | LAOLACLAY26SBN |
|                                        |                                | LAOLABLUE26SBN |
| COTTON  GREEN LEAF  WARM GRAY  WHITE   | LAOLACOTT26SBN                 |                |
|                                        | GREEN LEAF                     | LAOLAGREE26SBN |
|                                        | WARM GRAY                      | LAOLAGRAY26SBN |
|                                        | WHITE                          | LAOLAWHIT26SBN |
|                                        |                                |                |