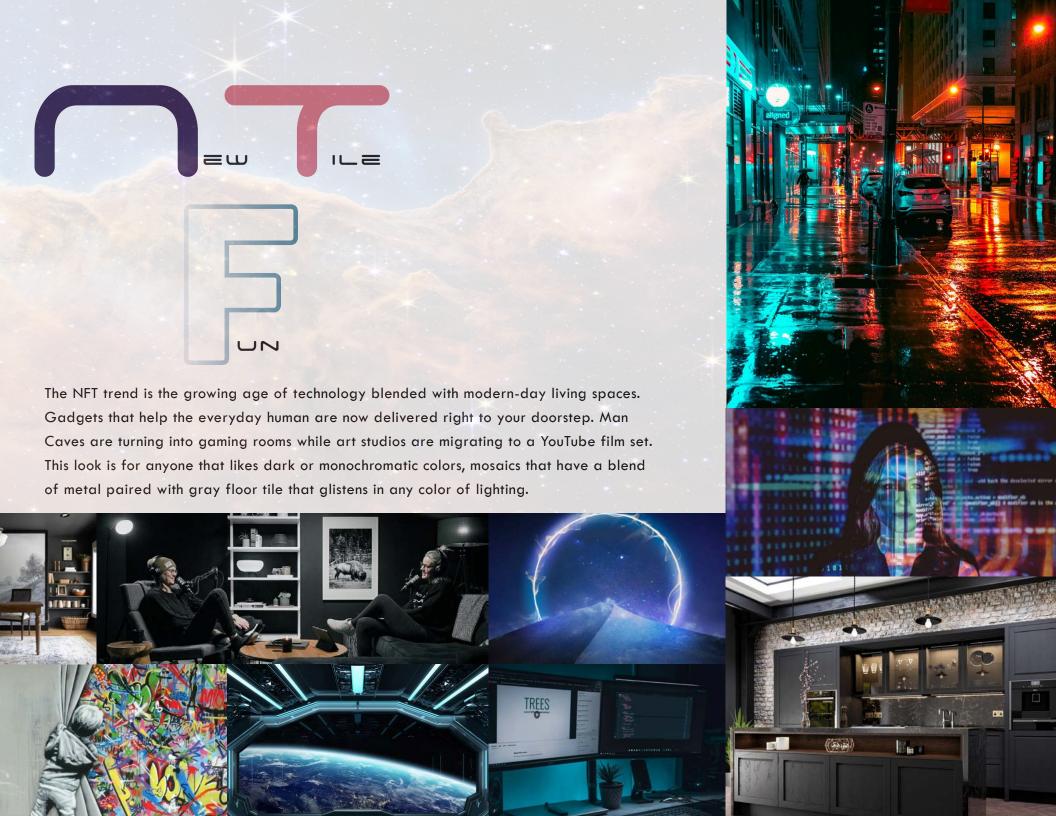

- NFT (New Fun Tile)
- Cranium Inspiration
- Outdoor Essence

- Serenity Calling
- Reminiscence Flash
- Empathic Expression

**VOYAGE** - GRAY DCVOYGRAY832

3D HEX MOSAIC - GRIGIO

DR3DHGRIG12M

BRESCIA - GRAY COBREGRAY22