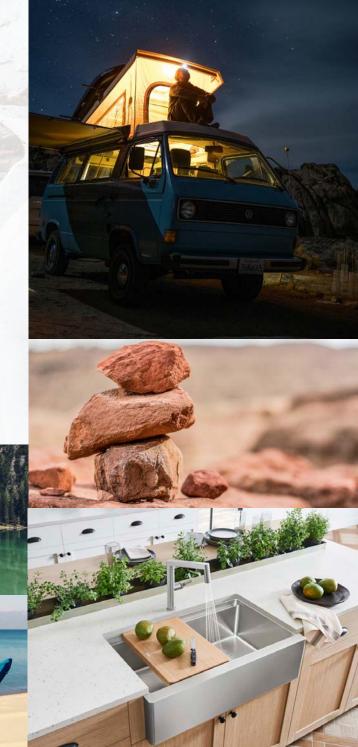

## OUTDOOR Essence

Outdoor Essence celebrates the imperfections of nature. The grit of stone, the knot you see in lumber, and the colors you find on earth. Biophilia defines as holding close contact with nature. The pandemic has streamlined this trend to the very front with a dire need for bringing the outdoors in to bring wholeness to mind, body, and spirit. Wood-style planks, recycled glass mosaics, and natural-looking materials flourish with this trend.