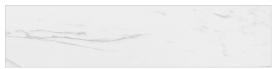

Botticino Beige

Carrara White

Material: Engineered Marble

Thickness: 3/4"

Edge: Single Bevel, Double Bevel

Sizes: 72x6", 72x5", 72x4" SB

72x6" DB

Oil Resistant Scratch Resistant Stain Resistant