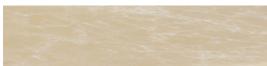

Botticino Beige

Carrara White

Material: Engineered Marble

Thickness: 3/4"

Edge: Single Bevel, Double Bevel

Sizes: 72x6", 72x5", 72x4" SB

72x6" DB

Oil Resistant Scratch Resistant Stain Resistant