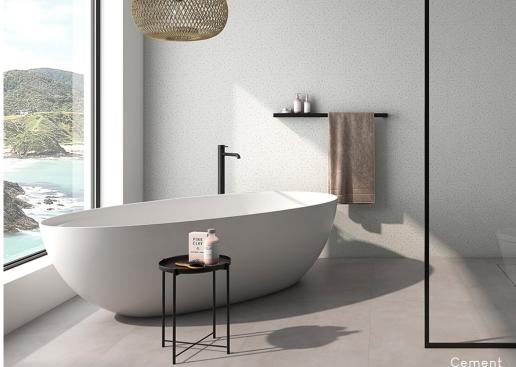

## Pro Polished

Available Colors:

## Available Sizes:

24×24"

| Size        | Color    | Part ID         |
|-------------|----------|-----------------|
| 24×24"      | CEMENT   | ROPROCEME24P    |
|             | CONCRETE | ROPROCONC24P    |
|             | IVORY    | ROPROIVOR24P    |
|             | SAND     | ROPROSAND24P    |
| 12x24"      | CEMENT   | ROPROCEME1224P  |
|             | CONCRETE | ROPROCONC1224P  |
|             | IVORY    | ROPROIVOR1224P  |
|             | SAND     | ROPROSAND1224P  |
| 2x2" MOSAIC | CEMENT   | ROPROCEME22M    |
|             | CONCRETE | ROPROCONC22M    |
|             | IVORY    | ROPROIVOR22M    |
|             | SAND     | ROPROSAND22M    |
| 3×12" BN    | CEMENT   | ROPROCEME312BNP |