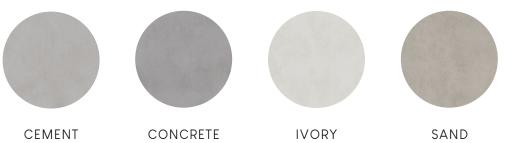

## Pro Polished

Available Colors:

## Available Sizes:

24×24"

| Size        | Color    | Part ID         |
|-------------|----------|-----------------|
| 24×24"      | CEMENT   | ROPROCEME24P    |
|             | CONCRETE | ROPROCONC24P    |
|             | IVORY    | ROPROIVOR24P    |
|             | SAND     | ROPROSAND24P    |
| 12x24"      | CEMENT   | ROPROCEME1224P  |
|             | CONCRETE | ROPROCONC1224P  |
|             | IVORY    | ROPROIVOR1224P  |
|             | SAND     | ROPROSAND1224P  |
| 2x2" MOSAIC | CEMENT   | ROPROCEME22M    |
|             | CONCRETE | ROPROCONC22M    |
|             | IVORY    | ROPROIVOR22M    |
|             | SAND     | ROPROSAND22M    |
| 3×12" BN    | CEMENT   | ROPROCEME312BNP |