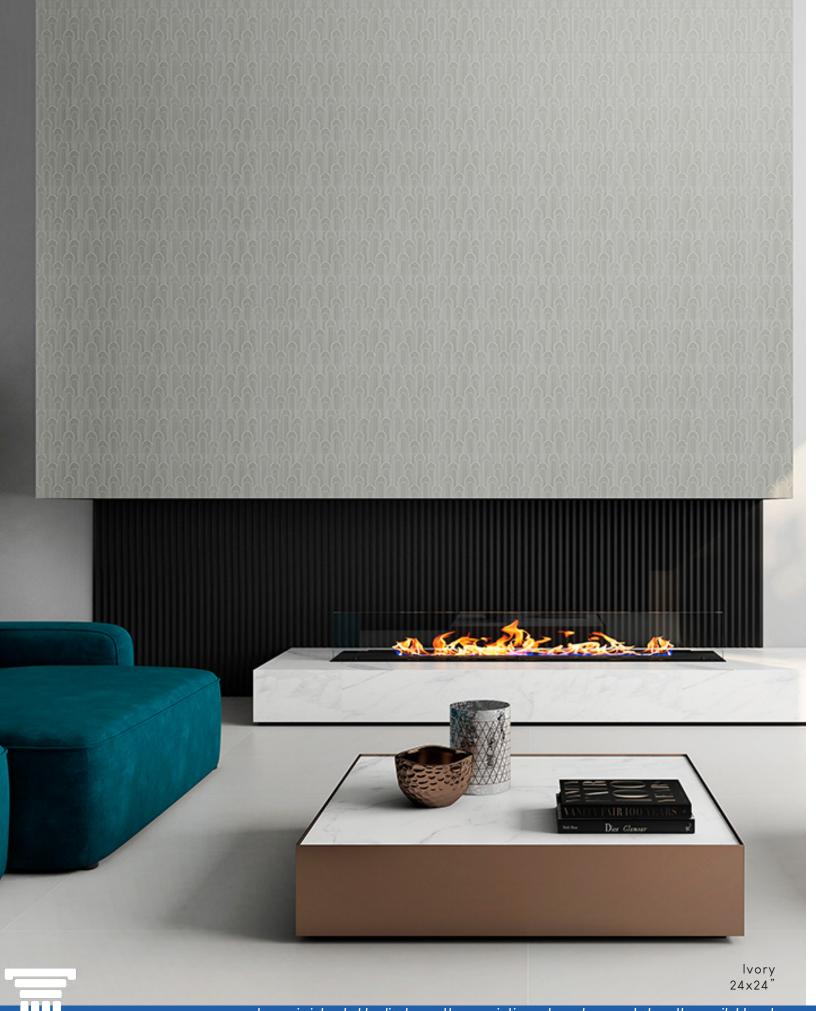

## Pro Polished

Available Colors:

## Available Sizes:

24×24"

| Size        | Color    | Part ID         |
|-------------|----------|-----------------|
| 24×24"      | CEMENT   | ROPROCEME24P    |
|             | CONCRETE | ROPROCONC24P    |
|             | IVORY    | ROPROIVOR24P    |
|             | SAND     | ROPROSAND24P    |
| 12x24"      | CEMENT   | ROPROCEME1224P  |
|             | CONCRETE | ROPROCONC1224P  |
|             | IVORY    | ROPROIVOR1224P  |
|             | SAND     | ROPROSAND1224P  |
| 2x2" MOSAIC | CEMENT   | ROPROCEME22M    |
|             | CONCRETE | ROPROCONC22M    |
|             | IVORY    | ROPROIVOR22M    |
|             | SAND     | ROPROSAND22M    |
| 3×12" BN    | CEMENT   | ROPROCEME312BNP |